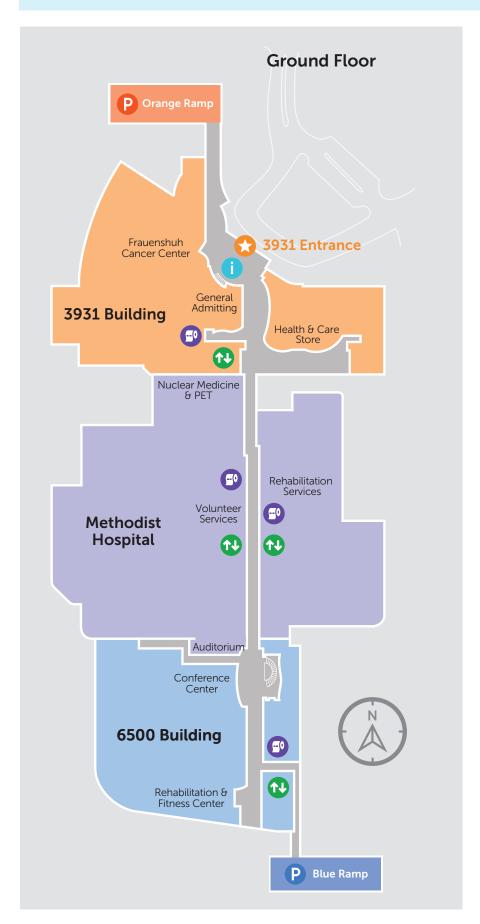

| Admitting – General Bariatric Surgery & Weight Center Frauenshuh Cancer Center Hand Therapy Health & Care Store Maternal Fetal Medicine Nephrology Neurosciences Orthotics & Prosthetics Outpatient Laboratory Pulmonary Sleep and CPAP Services Spiritual Care Surgery Department TRIA Orthopedics                                                                                     | Floor<br>G 2<br>G-1<br>4<br>G 1<br>1 5<br>5 2<br>3 3<br>5 2<br>4                         |
|-----------------------------------------------------------------------------------------------------------------------------------------------------------------------------------------------------------------------------------------------------------------------------------------------------------------------------------------------------------------------------------------|------------------------------------------------------------------------------------------|
| Methodist Hospital  Admitting – Surgery  Auditorium  Cafeteria Chapel Clinical Simulation Center  Emergency  Family Birth Center  Foundation  Gift Shop Intensive Care Unit Nuclear Medicine and PET  Observation Unit Patient Rooms Pharmacy – Methodist Radiology – MRI Radiology – CT, Ultrasound, X-ray Rehabilitation Services  Security  Surgery Center Lobby  Volunteer Services | Floor  1 G 1 1 1 1 3 1 1 2 G 1 3-8 1 1 2 G G 1 3-8 G G G G G G G G G G G G G G G G G G G |
| 6500 Building                                                                                                                                                                                                                                                                                                                                                                           | Floor                                                                                    |
| Coffee Express Conference Center Gastroenterology and Endoscopy Heart & Vascular Center Radiology — MRI Radiology — Ultrasound Rehabilitation and Fitness Center Women's Center                                                                                                                                                                                                         | 1<br>G<br>4<br>1-3<br>2<br>5<br>G                                                        |

| 3931 Building                                                                                                                                                                                                                                                                                                                                             | Floor                                                                                              |
|-----------------------------------------------------------------------------------------------------------------------------------------------------------------------------------------------------------------------------------------------------------------------------------------------------------------------------------------------------------|----------------------------------------------------------------------------------------------------|
| Admitting – General Bariatric Surgery & Weight Center Frauenshuh Cancer Center Hand Therapy Health & Care Store Maternal Fetal Medicine Nephrology Neurosciences Orthotics & Prosthetics Outpatient Laboratory Pulmonary Sleep and CPAP Services Spiritual Care Surgery Department TRIA Orthopedics                                                       | G 2 G-1 4 G 1 1 5 5 2 3 3 5 2 4                                                                    |
| Methodist Hospital                                                                                                                                                                                                                                                                                                                                        | Floor                                                                                              |
| Admitting – Surgery Auditorium Cafeteria Chapel Clinical Simulation Center Emergency Family Birth Center Foundation Gift Shop Intensive Care Unit Nuclear Medicine and PET Observation Unit Patient Rooms Pharmacy – Methodist Radiology – MRI Radiology – CT, Ultrasound, X-ray Rehabilitation Services Security Surgery Center Lobby Volunteer Services | 1<br>G<br>1<br>1<br>1<br>1<br>3<br>1<br>1<br>2<br>G<br>1<br>3-8<br>1<br>1<br>2<br>G<br>1<br>2<br>G |
| 6500 Building                                                                                                                                                                                                                                                                                                                                             | Floor                                                                                              |
| Coffee Express Conference Center Gastroenterology and Endoscopy Heart & Vascular Center Radiology – MRI Radiology – Ultrasound Rehabilitation and Fitness Center Women's Center                                                                                                                                                                           | 1<br>G<br>4<br>1-3<br>2<br>5<br>G<br>5                                                             |
|                                                                                                                                                                                                                                                                                                                                                           |                                                                                                    |