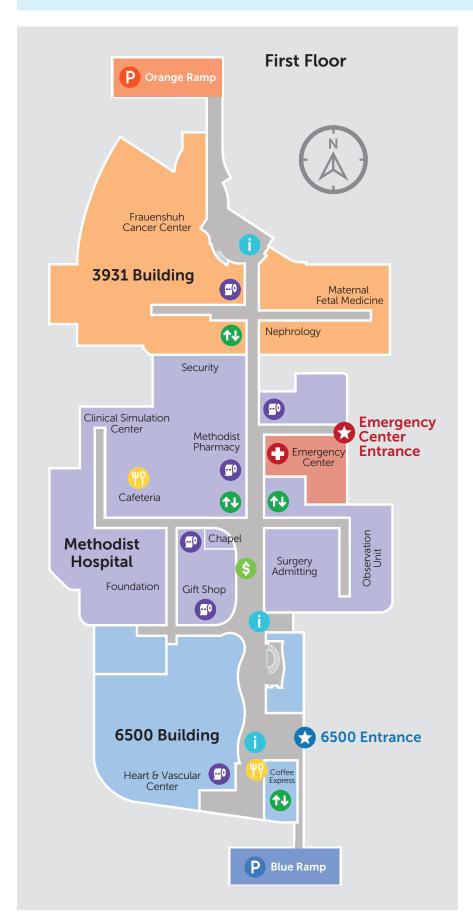

| Admitting – General Bariatric Surgery & Weight Center Frauenshuh Cancer Center Hand Therapy Health & Care Store Maternal Fetal Medicine Nephrology Neurosciences Orthotics & Prosthetics Outpatient Laboratory Pulmonary Sleep and CPAP Services Spiritual Care Surgery Department TRIA Orthopedics                                                                                     | Floor<br>G 2<br>G-1<br>4<br>G 1<br>1 5<br>5 2<br>3 3<br>5 2<br>4                         |
|-----------------------------------------------------------------------------------------------------------------------------------------------------------------------------------------------------------------------------------------------------------------------------------------------------------------------------------------------------------------------------------------|------------------------------------------------------------------------------------------|
| Methodist Hospital  Admitting – Surgery  Auditorium  Cafeteria Chapel Clinical Simulation Center  Emergency  Family Birth Center  Foundation  Gift Shop Intensive Care Unit Nuclear Medicine and PET  Observation Unit Patient Rooms Pharmacy – Methodist Radiology – MRI Radiology – CT, Ultrasound, X-ray Rehabilitation Services  Security  Surgery Center Lobby  Volunteer Services | Floor  1 G 1 1 1 1 3 1 1 2 G 1 3-8 1 1 2 G G 1 3-8 G G G G G G G G G G G G G G G G G G G |
| 6500 Building                                                                                                                                                                                                                                                                                                                                                                           | Floor                                                                                    |
| Coffee Express Conference Center Gastroenterology and Endoscopy Heart & Vascular Center Radiology — MRI Radiology — Ultrasound Rehabilitation and Fitness Center Women's Center                                                                                                                                                                                                         | 1<br>G<br>4<br>1-3<br>2<br>5<br>G                                                        |

| 3931 Building                                                                                                                                                                                                                                                                                                                                             | Floor                                                                                              |
|-----------------------------------------------------------------------------------------------------------------------------------------------------------------------------------------------------------------------------------------------------------------------------------------------------------------------------------------------------------|----------------------------------------------------------------------------------------------------|
| Admitting – General Bariatric Surgery & Weight Center Frauenshuh Cancer Center Hand Therapy Health & Care Store Maternal Fetal Medicine Nephrology Neurosciences Orthotics & Prosthetics Outpatient Laboratory Pulmonary Sleep and CPAP Services Spiritual Care Surgery Department TRIA Orthopedics                                                       | G 2 G-1 4 G 1 1 5 5 2 3 3 5 2 4                                                                    |
| Methodist Hospital                                                                                                                                                                                                                                                                                                                                        | Floor                                                                                              |
| Admitting – Surgery Auditorium Cafeteria Chapel Clinical Simulation Center Emergency Family Birth Center Foundation Gift Shop Intensive Care Unit Nuclear Medicine and PET Observation Unit Patient Rooms Pharmacy – Methodist Radiology – MRI Radiology – CT, Ultrasound, X-ray Rehabilitation Services Security Surgery Center Lobby Volunteer Services | 1<br>G<br>1<br>1<br>1<br>1<br>3<br>1<br>1<br>2<br>G<br>1<br>3-8<br>1<br>1<br>2<br>G<br>1<br>2<br>G |
| 6500 Building                                                                                                                                                                                                                                                                                                                                             | Floor                                                                                              |
| Coffee Express Conference Center Gastroenterology and Endoscopy Heart & Vascular Center Radiology – MRI Radiology – Ultrasound Rehabilitation and Fitness Center Women's Center                                                                                                                                                                           | 1<br>G<br>4<br>1-3<br>2<br>5<br>G<br>5                                                             |
|                                                                                                                                                                                                                                                                                                                                                           |                                                                                                    |